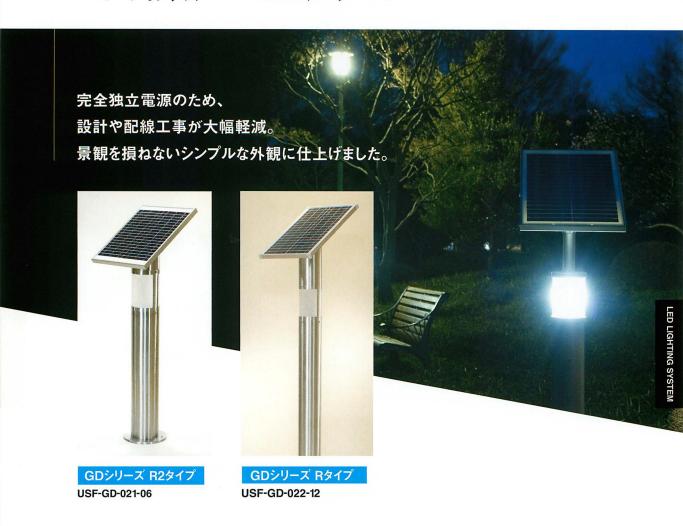

|
|             | 過充電防止                               | 13.6V                     |                       |
| ******      | 過放電防止                               | 11.1V                     |                       |
| 制御部         | 自動点灯/自動消灯                           | 太陽光発電感知型                  |                       |
|             | 消灯コントロール                            | 点灯後1~10時間後消灯設定可(1時間毎10段階) |                       |
|             | 動作温度範囲                              | -20℃~40℃                  |                       |
| 無日照<br>対応日数 | 12時間点灯                              | 5日間                       | 7日間                   |
| 機構          | 本製品は品質の向上や仕様の改善により予告なく変更する可能性があります。 |                           |                       |



## ソーラーライティングシステム

## **GDシリーズ**



地面水平照度 R2タイプ USF-GD-021-06