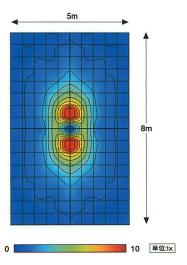

| 過充電防止                               | 13.6V                     |                       |
| ******      | 過放電防止                               | 11.1V                     |                       |
| 制御部         | 自動点灯/自動消灯                           | 太陽光発電感知型                  |                       |
|             | 消灯コントロール                            | 点灯後1~10時間後消灯設定可(1時間毎10段階) |                       |
|             | 動作温度範囲                              | -20℃~40℃                  |                       |
| 無日照<br>対応日数 | 12時間点灯                              | 5日間                       | 7日間                   |
| 機構          | 本製品は品質の向上や仕様の改善により予告なく変更する可能性があります。 |                           |                       |



## ソーラーライティングシステム

## **GDシリーズ**



地面水平照度 R2タイプ USF-GD-021-06